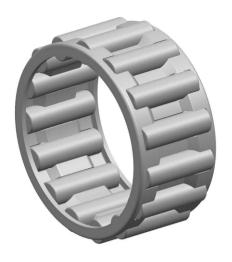

|   | Part Number | K73X79X20, Needle Roller And Cage<br>Assemblies |
|---|-------------|-------------------------------------------------|
| s | Size        | 73 mm x 79 mm x 20 mm                           |
| е | Brand       | TFL                                             |