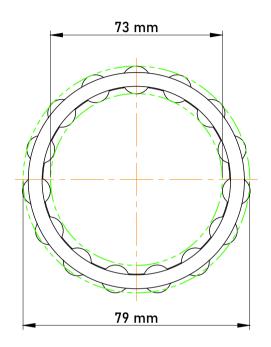

|   | Part Number | K73X79X20, Needle Roller And Cage<br>Assemblies |
|---|-------------|-------------------------------------------------|
| s | Size        | 73 mm x 79 mm x 20 mm                           |
| е | Brand       | TFL                                             |