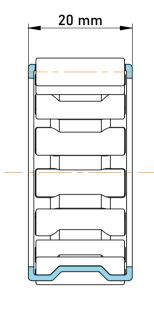

|   | Part Number | K73X79X20, Needle Roller And Cage<br>Assemblies |
|---|-------------|-------------------------------------------------|
| s | Size        | 73 mm x 79 mm x 20 mm                           |
| е | Brand       | TFL                                             |