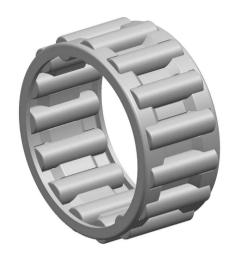

|   | Part Number | K75X81X20, Needle Roller And Cage<br>Assemblies |
|---|-------------|-------------------------------------------------|
| s | Size        | 75 mm x 81 mm x 20 mm                           |
| è | Brand       | TFL                                             |