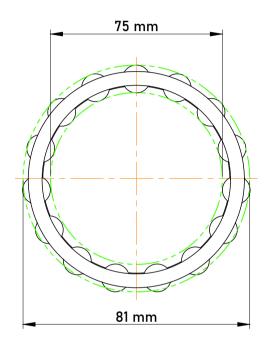

|   | Part Number | K75X81X20, Needle Roller And Cage<br>Assemblies |
|---|-------------|-------------------------------------------------|
| s | Size        | 75 mm x 81 mm x 20 mm                           |
| è | Brand       | TFL                                             |