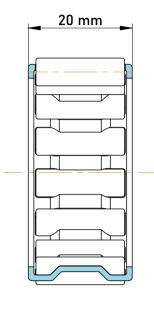

|   | Part Number | K75X81X20, Needle Roller And Cage<br>Assemblies |
|---|-------------|-------------------------------------------------|
| s | Size        | 75 mm x 81 mm x 20 mm                           |
| è | Brand       | TFL                                             |