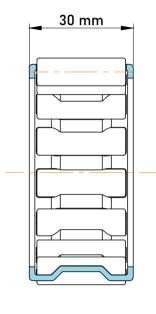

|   | Part Number | K75X81X30, Needle Roller And Cage<br>Assemblies |
|---|-------------|-------------------------------------------------|
| s | Size        | 75 mm x 81 mm x 30 mm                           |
| е | Brand       | TFL                                             |