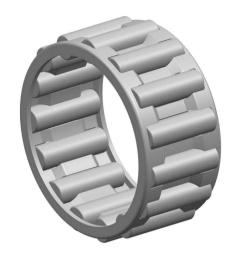

|   | Part Number | K75X81X30, Needle Roller And Cage<br>Assemblies |
|---|-------------|-------------------------------------------------|
| s | Size        | 75 mm x 81 mm x 30 mm                           |
| е | Brand       | TFL                                             |