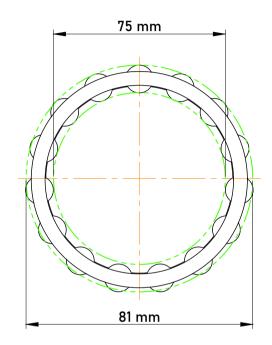

|   | Part Number | K75X81X30, Needle Roller And Cage<br>Assemblies |
|---|-------------|-------------------------------------------------|
| s | Size        | 75 mm x 81 mm x 30 mm                           |
| е | Brand       | TFL                                             |