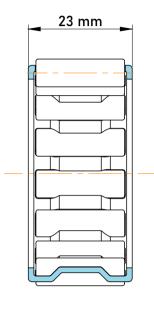

|             | Part Number | K75X83X23, Needle Roller And Cage<br>Assemblies |
|-------------|-------------|-------------------------------------------------|
| s<br>,<br>r | Size        | 75 mm x 83 mm x 23 mm                           |
| е           | Brand       | TFL                                             |