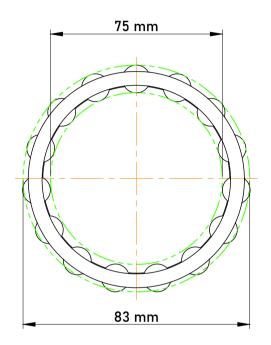

|             | Part Number | K75X83X23, Needle Roller And Cage<br>Assemblies |
|-------------|-------------|-------------------------------------------------|
| s<br>,<br>r | Size        | 75 mm x 83 mm x 23 mm                           |
| е           | Brand       | TFL                                             |