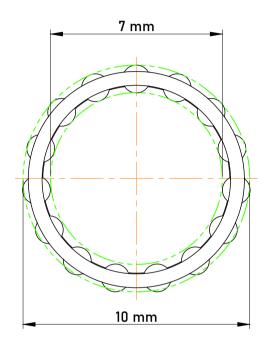

|   | Part Number | K7X10X8-TV, Needle Roller And Cage<br>Assemblies |
|---|-------------|--------------------------------------------------|
| s | Size        | 7 mm x 10 mm x 8 mm                              |
| е | Brand       | TFL                                              |