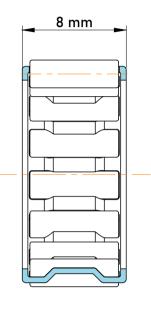

|   | Part Number | K7X10X8-TV, Needle Roller And Cage<br>Assemblies |
|---|-------------|--------------------------------------------------|
| s | Size        | 7 mm x 10 mm x 8 mm                              |
| е | Brand       | TFL                                              |