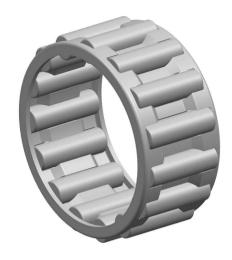

|   | Part Number | K7X10X8-TV, Needle Roller And Cage<br>Assemblies |
|---|-------------|--------------------------------------------------|
| s | Size        | 7 mm x 10 mm x 8 mm                              |
| е | Brand       | TFL                                              |