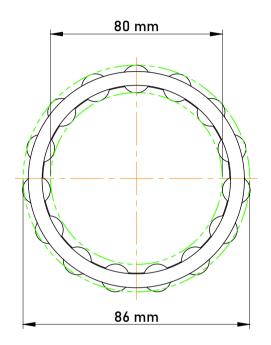

|   | Part Number | K80X86X20, Needle Roller And Cage<br>Assemblies |
|---|-------------|-------------------------------------------------|
| s | Size        | 80 mm x 86 mm x 20 mm                           |
| е | Brand       | TFL                                             |