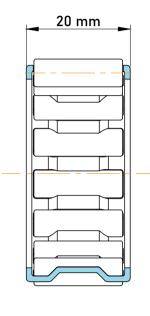

|   | Part Number | K80X86X20, Needle Roller And Cage<br>Assemblies |
|---|-------------|-------------------------------------------------|
| s | Size        | 80 mm x 86 mm x 20 mm                           |
| е | Brand       | TFL                                             |