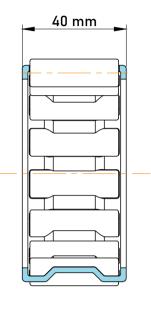

|   | Part Number | K80X88X40-ZW, Needle Roller And Cage Assemblies |
|---|-------------|-------------------------------------------------|
| s | Size        | 80 mm x 88 mm x 40 mm                           |
| е | Brand       | TFL                                             |