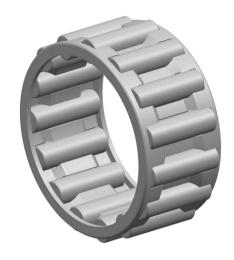

|   | Part Number | K80X88X40-ZW, Needle Roller And Cage Assemblies |
|---|-------------|-------------------------------------------------|
| s | Size        | 80 mm x 88 mm x 40 mm                           |
| е | Brand       | TFL                                             |