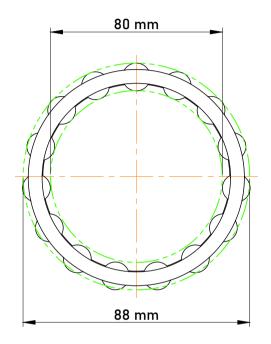

|   | Part Number | K80X88X40-ZW, Needle Roller And Cage Assemblies |
|---|-------------|-------------------------------------------------|
| s | Size        | 80 mm x 88 mm x 40 mm                           |
| е | Brand       | TFL                                             |