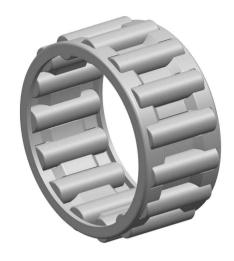

|   | Part Number | Cage Assemblies      |
|---|-------------|----------------------|
| s | Size        | 8 mm x 11 mm x 10 mm |
| е | Brand       | TFL                  |