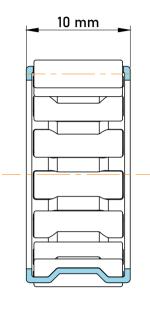

|   | Part Number | Cage Assemblies      |
|---|-------------|----------------------|
| s | Size        | 8 mm x 11 mm x 10 mm |
| е | Brand       | TFL                  |