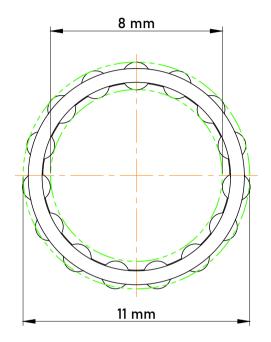

|   | Part Number | Cage Assemblies      |
|---|-------------|----------------------|
| s | Size        | 8 mm x 11 mm x 10 mm |
| е | Brand       | TFL                  |