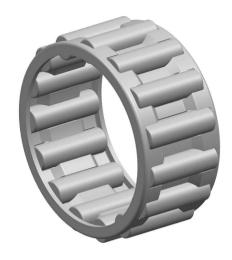

|   | Part Number | K8X11X8-TV, Needle Roller And Cage Assemblies |
|---|-------------|-----------------------------------------------|
| s | Size        | 8 mm x 11 mm x 8 mm                           |
| е | Brand       | TFL                                           |