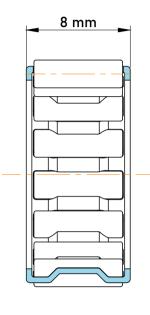

|   | Part Number | K8X11X8-TV, Needle Roller And Cage Assemblies |
|---|-------------|-----------------------------------------------|
| s | Size        | 8 mm x 11 mm x 8 mm                           |
| е | Brand       | TFL                                           |