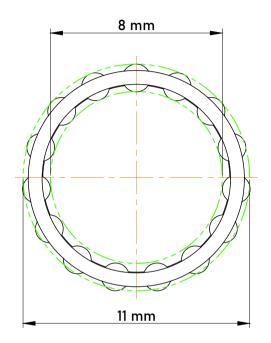

|   | Part Number | K8X11X8-TV, Needle Roller And Cage Assemblies |
|---|-------------|-----------------------------------------------|
| s | Size        | 8 mm x 11 mm x 8 mm                           |
| е | Brand       | TFL                                           |