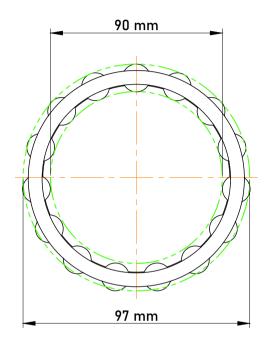

|             | Part Number | K90X97X20, Needle Roller And Cage<br>Assemblies |
|-------------|-------------|-------------------------------------------------|
| s<br>,<br>r | Size        | 90 mm x 97 mm x 20 mm                           |
| е           | Brand       | TFL                                             |