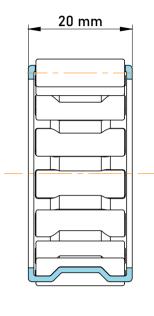

|             | Part Number | K90X97X20, Needle Roller And Cage<br>Assemblies |
|-------------|-------------|-------------------------------------------------|
| s<br>,<br>r | Size        | 90 mm x 97 mm x 20 mm                           |
| е           | Brand       | TFL                                             |