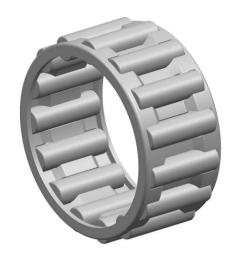

|             | Part Number | K90X97X20, Needle Roller And Cage<br>Assemblies |
|-------------|-------------|-------------------------------------------------|
| s<br>,<br>r | Size        | 90 mm x 97 mm x 20 mm                           |
| е           | Brand       | TFL                                             |