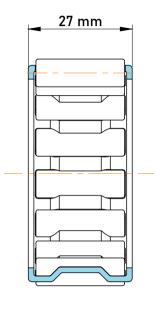

|   | Part Number | K90X98X27, Needle Roller And Cage<br>Assemblies |
|---|-------------|-------------------------------------------------|
| s | Size        | 90 mm x 98 mm x 27 mm                           |
| е | Brand       | TFL                                             |