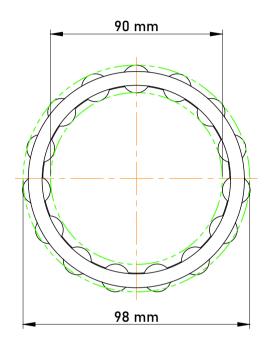

|   | Part Number | K90X98X27, Needle Roller And Cage<br>Assemblies |
|---|-------------|-------------------------------------------------|
| s | Size        | 90 mm x 98 mm x 27 mm                           |
| е | Brand       | TFL                                             |