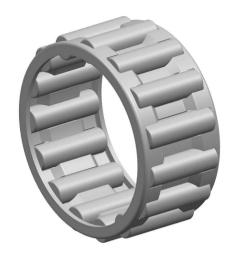

|   | Part Number | K90X98X27, Needle Roller And Cage<br>Assemblies |
|---|-------------|-------------------------------------------------|
| s | Size        | 90 mm x 98 mm x 27 mm                           |
| е | Brand       | TFL                                             |