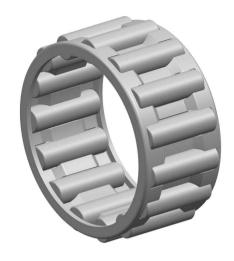

|   | Part Number | K90X98X30, Needle Roller And Cage<br>Assemblies |
|---|-------------|-------------------------------------------------|
| s | Size        | 90 mm x 98 mm x 30 mm                           |
| è | Brand       | TFL                                             |