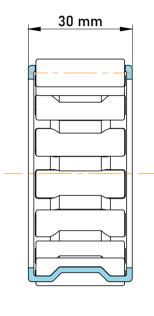

|   | Part Number | K90X98X30, Needle Roller And Cage<br>Assemblies |
|---|-------------|-------------------------------------------------|
| s | Size        | 90 mm x 98 mm x 30 mm                           |
| è | Brand       | TFL                                             |