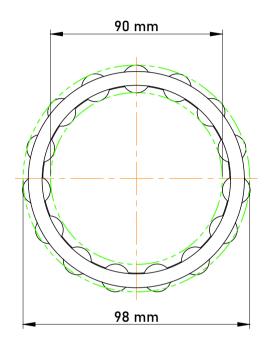

|   | Part Number | K90X98X30, Needle Roller And Cage<br>Assemblies |
|---|-------------|-------------------------------------------------|
| s | Size        | 90 mm x 98 mm x 30 mm                           |
| è | Brand       | TFL                                             |