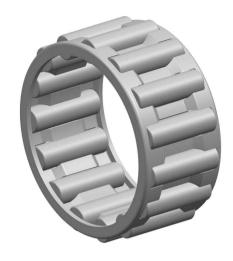

|   | Part Number | Cage Assemblies        |
|---|-------------|------------------------|
| s | Size        | 95 mm x 103 mm x 40 mm |
| е | Brand       | TFL                    |