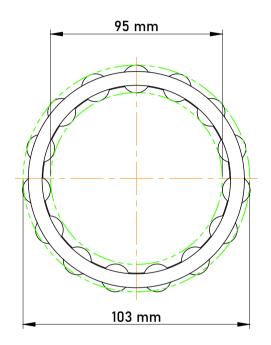

|   | Part Number | Cage Assemblies        |
|---|-------------|------------------------|
| s | Size        | 95 mm x 103 mm x 40 mm |
| е | Brand       | TFL                    |