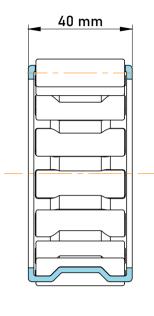

|   | Part Number | Cage Assemblies        |
|---|-------------|------------------------|
| s | Size        | 95 mm x 103 mm x 40 mm |
| е | Brand       | TFL                    |