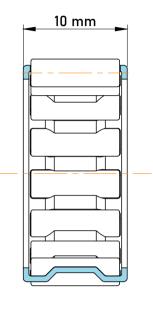

|             | Part Number | K9X12X10-TV, Needle Roller And Cage Assemblies |
|-------------|-------------|------------------------------------------------|
| s<br>,<br>r | Size        | 9 mm x 12 mm x 10 mm                           |
| е           | Brand       | TFL                                            |