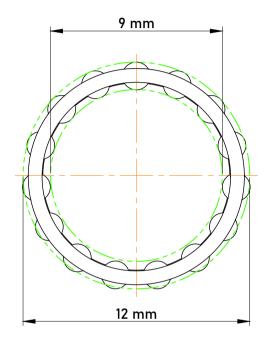

|             | Part Number | K9X12X10-TV, Needle Roller And Cage Assemblies |
|-------------|-------------|------------------------------------------------|
| s<br>,<br>r | Size        | 9 mm x 12 mm x 10 mm                           |
| е           | Brand       | TFL                                            |