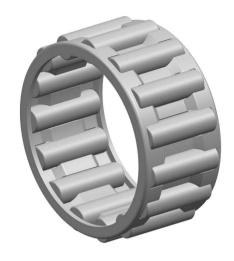

|             | Part Number | K9X12X10-TV, Needle Roller And Cage Assemblies |
|-------------|-------------|------------------------------------------------|
| s<br>,<br>r | Size        | 9 mm x 12 mm x 10 mm                           |
| е           | Brand       | TFL                                            |