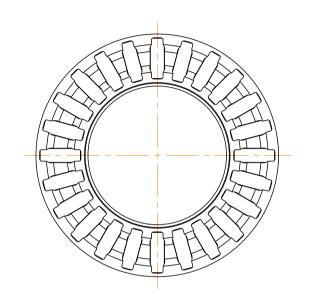

|   | Part Number | Bearings (Cages)     |
|---|-------------|----------------------|
| s | Size        | 10 mm x 24 mm x 2 mm |
| ۏ | Brand       | TFL                  |