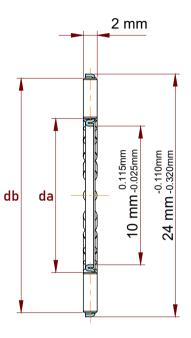

|   | Part Number | Bearings (Cages)     |
|---|-------------|----------------------|
| s | Size        | 10 mm x 24 mm x 2 mm |
| ۏ | Brand       | TFL                  |