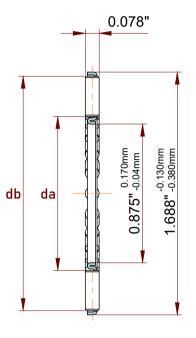

| Part Number | TC1427, Needle Roller Thrust Bearings<br>(Cages) |
|-------------|--------------------------------------------------|
| Size        | 0.875" x 1.688" x 0.078"                         |
| Brand       | TFL                                              |