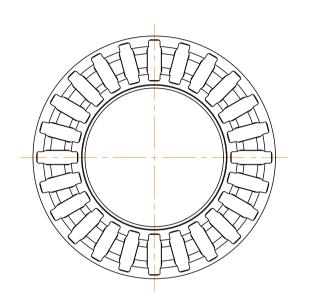

| Part Number | TC1427, Needle Roller Thrust Bearings<br>(Cages) |
|-------------|--------------------------------------------------|
| Size        | 0.875" x 1.688" x 0.078"                         |
| Brand       | TFL                                              |