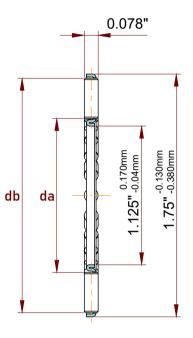

|   | Part Number | TC1828, Needle Roller Thrust Bearings<br>(Cages) |
|---|-------------|--------------------------------------------------|
| s | Size        | 1.125" x 1.75" x 0.078"                          |
| е | Brand       | TFL                                              |