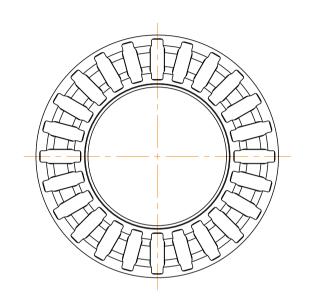

|   | Part Number | TC1828, Needle Roller Thrust Bearings<br>(Cages) |
|---|-------------|--------------------------------------------------|
| s | Size        | 1.125" x 1.75" x 0.078"                          |
| е | Brand       | TFL                                              |