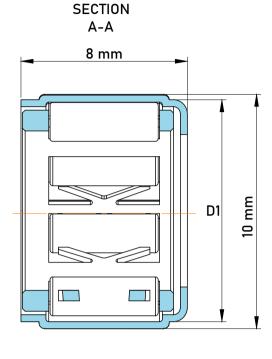

| Part Number | 1WC0608, One Way Bearing |
|-------------|--------------------------|
| Size        | 6 mm x 10 mm x 8 mm      |
| Brand       | TFL                      |