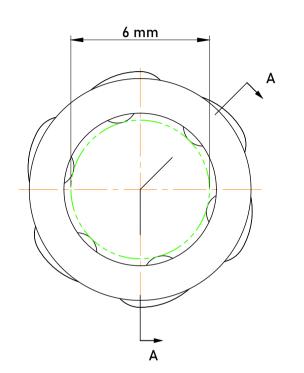

| Part Number | 1WC0608, One Way Bearing |
|-------------|--------------------------|
| Size        | 6 mm x 10 mm x 8 mm      |
| Brand       | TFL                      |