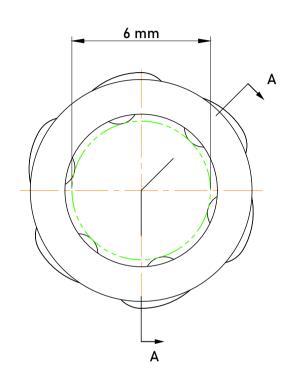

|   | Part Number | 1WC0612, One Way Bearing |
|---|-------------|--------------------------|
| s | Size        | 6 mm x 10 mm x 12 mm     |
| е | Brand       | TFL                      |