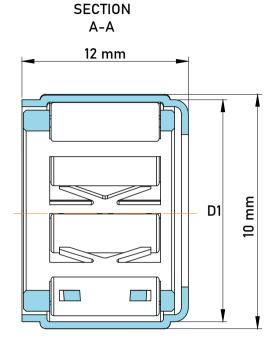

|   | Part Number | 1WC0612, One Way Bearing |
|---|-------------|--------------------------|
| s | Size        | 6 mm x 10 mm x 12 mm     |
| е | Brand       | TFL                      |