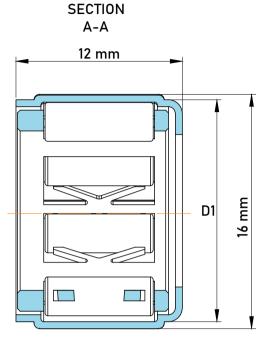

| Part Number | 1WC1012, One Way Bearing |
|-------------|--------------------------|
| Size        | 10 mm x 16 mm x 12 mm    |
| Brand       | TFL                      |