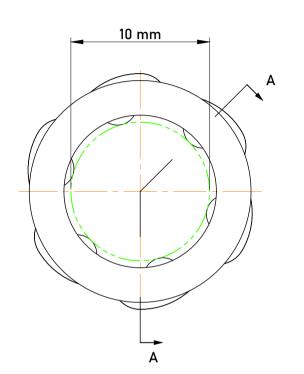

| Part Number | 1WC1012, One Way Bearing |
|-------------|--------------------------|
| Size        | 10 mm x 16 mm x 12 mm    |
| Brand       | TFL                      |