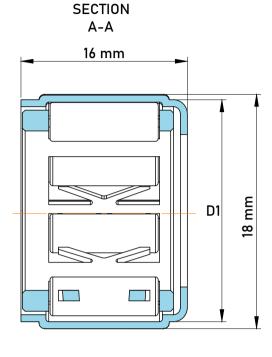

|   | Part Number | 1WC1216, One Way Bearing |
|---|-------------|--------------------------|
| s | Size        | 12 mm x 18 mm x 16 mm    |
| е | Brand       | TFL                      |