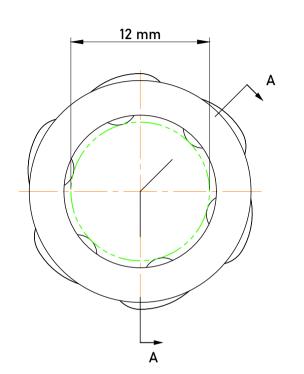

|   | Part Number | 1WC1216, One Way Bearing |
|---|-------------|--------------------------|
| s | Size        | 12 mm x 18 mm x 16 mm    |
| е | Brand       | TFL                      |