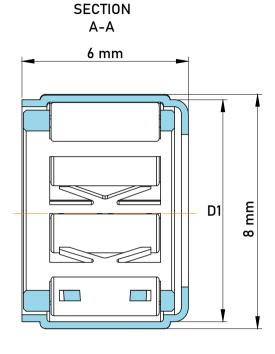

|   | Part Number | EWC0406C, One Way Bearing |
|---|-------------|---------------------------|
| s | Size        | 4 mm x 8 mm x 6 mm        |
| е | Brand       | TFL                       |