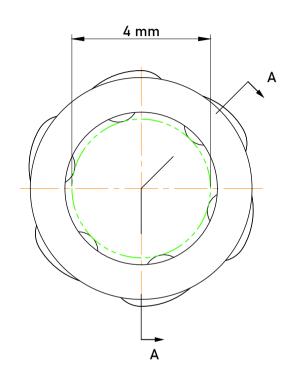

|   | Part Number | EWC0406C, One Way Bearing |
|---|-------------|---------------------------|
| s | Size        | 4 mm x 8 mm x 6 mm        |
| е | Brand       | TFL                       |