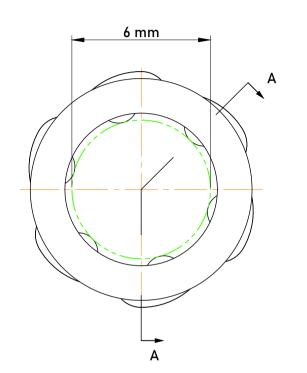

|   | Part Number | EWC0608A, One Way Bearing |
|---|-------------|---------------------------|
| 5 | Size        | 6 mm x 10 mm x 8 mm       |
| • | Brand       | TFL                       |