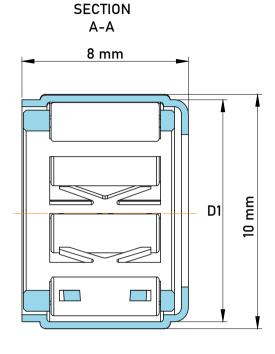

|   | Part Number | EWC0608A, One Way Bearing |
|---|-------------|---------------------------|
| 5 | Size        | 6 mm x 10 mm x 8 mm       |
| • | Brand       | TFL                       |