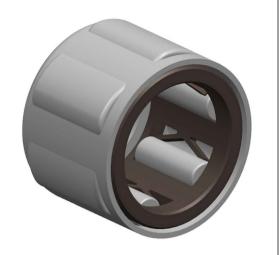

|   | Part Number | EWC0608A, One Way Bearing |
|---|-------------|---------------------------|
| 5 | Size        | 6 mm x 10 mm x 8 mm       |
| • | Brand       | TFL                       |