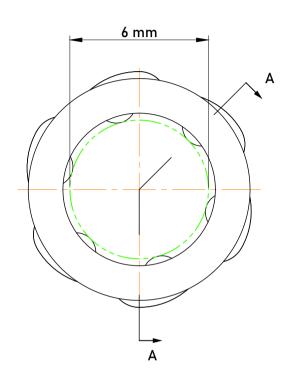

| Part Number | EWC0608C, One Way Bearing |
|-------------|---------------------------|
| Size        | 6 mm x 10 mm x 8 mm       |
| Brand       | TFL                       |