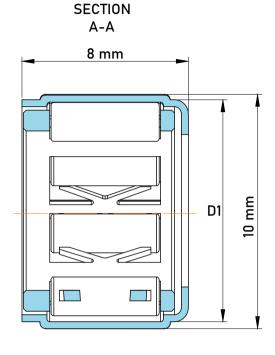

| Part Number | EWC0608C, One Way Bearing |
|-------------|---------------------------|
| Size        | 6 mm x 10 mm x 8 mm       |
| Brand       | TFL                       |