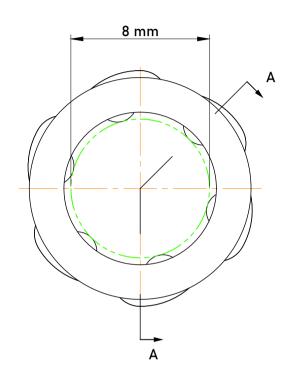

|   | Part Number | EWC0809A, One Way Bearing |
|---|-------------|---------------------------|
| s | Size        | 8 mm x 12 mm x 9 mm       |
| е | Brand       | TFL                       |