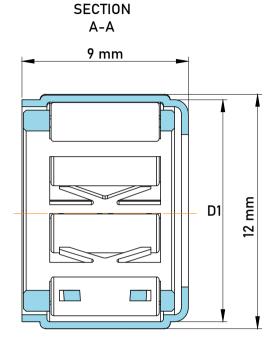

|   | Part Number | EWC0809A, One Way Bearing |
|---|-------------|---------------------------|
| s | Size        | 8 mm x 12 mm x 9 mm       |
| е | Brand       | TFL                       |