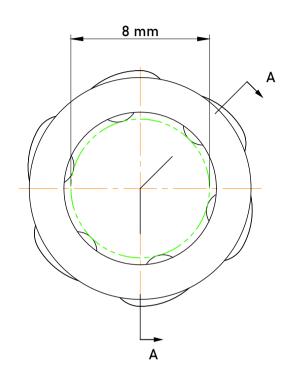

|   | Part Number | EWC0812C, One Way Bearing |
|---|-------------|---------------------------|
| s | Size        | 8 mm x 14.2 mm x 15 mm    |
| е | Brand       | TFL                       |