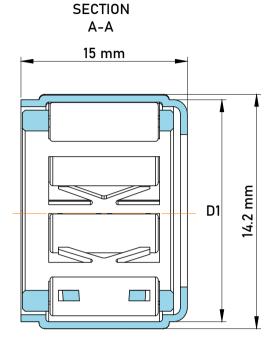

|   | Part Number | EWC0812C, One Way Bearing |
|---|-------------|---------------------------|
| s | Size        | 8 mm x 14.2 mm x 15 mm    |
| е | Brand       | TFL                       |