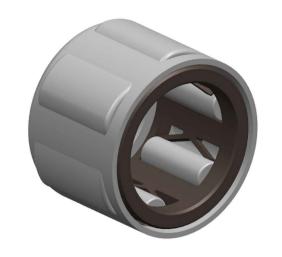

|   | Part Number | EWC1010A, One Way Bearing |
|---|-------------|---------------------------|
| s | Size        | 10 mm x 16 mm x 17 mm     |
| e | Brand       | TFL                       |