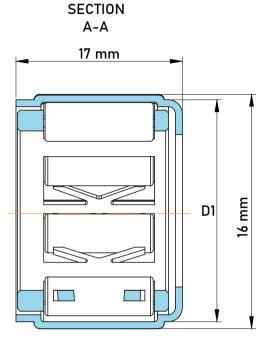

|   | Part Number | EWC1010A, One Way Bearing |
|---|-------------|---------------------------|
| s | Size        | 10 mm x 16 mm x 17 mm     |
| e | Brand       | TFL                       |