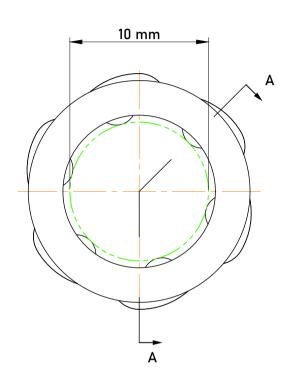

|   | Part Number | EWC1010A, One Way Bearing |
|---|-------------|---------------------------|
| s | Size        | 10 mm x 16 mm x 17 mm     |
| e | Brand       | TFL                       |