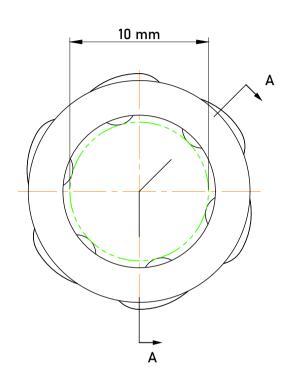

|   | Part Number | EWC1012A, One Way Bearing |
|---|-------------|---------------------------|
| s | Size        | 10 mm x 16 mm x 17 mm     |
| ۆ | Brand       | TFL                       |