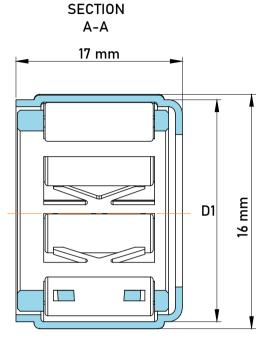

|   | Part Number | EWC1012A, One Way Bearing |
|---|-------------|---------------------------|
| s | Size        | 10 mm x 16 mm x 17 mm     |
| ۆ | Brand       | TFL                       |