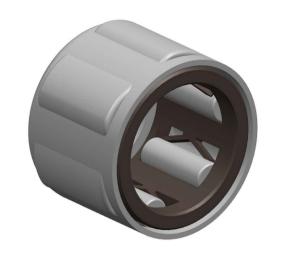

|   | Part Number | EWC1012C, One Way Bearing |
|---|-------------|---------------------------|
| s | Size        | 10 mm x 16 mm x 17 mm     |
| е | Brand       | TFL                       |