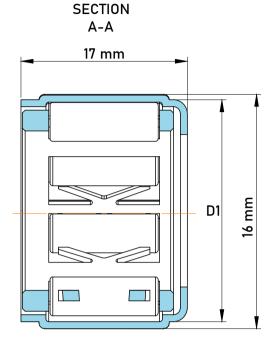

|   | Part Number | EWC1012C, One Way Bearing |
|---|-------------|---------------------------|
| s | Size        | 10 mm x 16 mm x 17 mm     |
| е | Brand       | TFL                       |