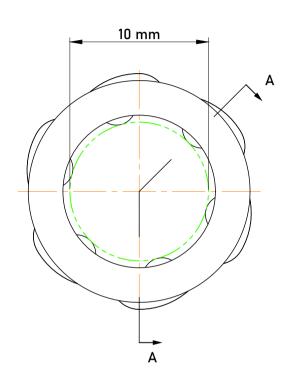

|   | Part Number | EWC1012C, One Way Bearing |
|---|-------------|---------------------------|
| s | Size        | 10 mm x 16 mm x 17 mm     |
| е | Brand       | TFL                       |