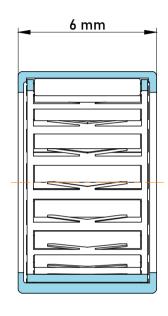

|   | Part Number | HF0306-KF, One Way Bearing |
|---|-------------|----------------------------|
| s | Size        | 3 mm x 6.5 mm x 6 mm       |
| е | Brand       | TFL                        |