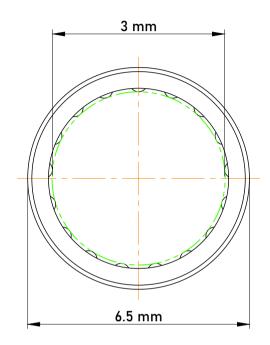

|   | Part Number | HF0306-KF, One Way Bearing |
|---|-------------|----------------------------|
| s | Size        | 3 mm x 6.5 mm x 6 mm       |
| е | Brand       | TFL                        |