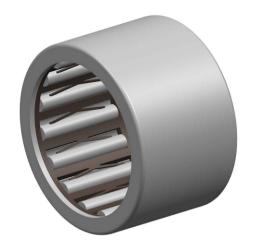

|   | Part Number | HF0406-KF, One Way Bearing |
|---|-------------|----------------------------|
| s | Size        | 4 mm x 8 mm x 6 mm         |
| е | Brand       | TFL                        |