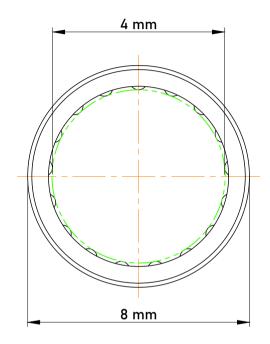

|   | Part Number | HF0406-KF, One Way Bearing |
|---|-------------|----------------------------|
| s | Size        | 4 mm x 8 mm x 6 mm         |
| е | Brand       | TFL                        |