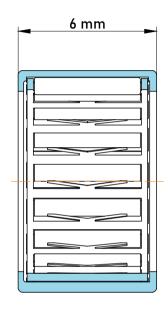

|   | Part Number | HF0406-KF, One Way Bearing |
|---|-------------|----------------------------|
| s | Size        | 4 mm x 8 mm x 6 mm         |
| е | Brand       | TFL                        |