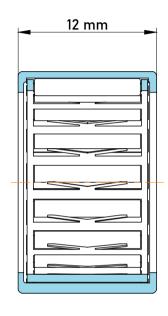

|             | Part Number | HF0612, One Way Bearing |
|-------------|-------------|-------------------------|
| s<br>,<br>r | Size        | 6 mm x 10 mm x 12 mm    |
| е           | Brand       | TFL                     |