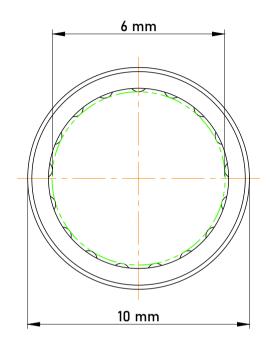

|             | Part Number | HF0612, One Way Bearing |
|-------------|-------------|-------------------------|
| s<br>,<br>r | Size        | 6 mm x 10 mm x 12 mm    |
| е           | Brand       | TFL                     |