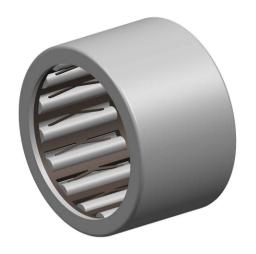

|             | Part Number | HF0612-KF, One Way Bearing |
|-------------|-------------|----------------------------|
| s<br>,<br>r | Size        | 6 mm x 10 mm x 12 mm       |
| е           | Brand       | TFL                        |