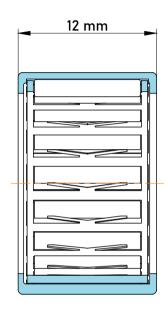

|             | Part Number | HF0612-KF, One Way Bearing |
|-------------|-------------|----------------------------|
| s<br>,<br>r | Size        | 6 mm x 10 mm x 12 mm       |
| е           | Brand       | TFL                        |