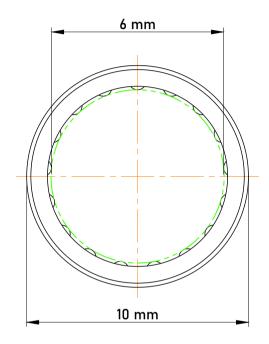

|             | Part Number | HF0612-KF, One Way Bearing |
|-------------|-------------|----------------------------|
| s<br>,<br>r | Size        | 6 mm x 10 mm x 12 mm       |
| е           | Brand       | TFL                        |