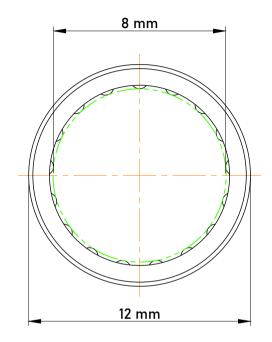

|   | Part Number | HF0812, One Way Bearing |
|---|-------------|-------------------------|
| s | Size        | 8 mm x 12 mm x 12 mm    |
| е | Brand       | TFL                     |