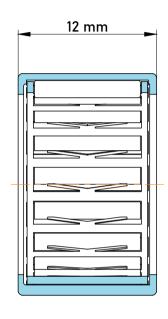

|   | Part Number | HF0812, One Way Bearing |
|---|-------------|-------------------------|
| s | Size        | 8 mm x 12 mm x 12 mm    |
| е | Brand       | TFL                     |