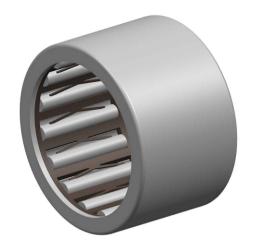

|   | Part Number | HF0812-KF, One Way Bearing |
|---|-------------|----------------------------|
| s | Size        | 8 mm x 12 mm x 12 mm       |
| е | Brand       | TFL                        |