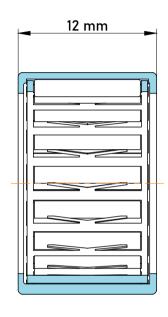

|   | Part Number | HF0812-KF, One Way Bearing |
|---|-------------|----------------------------|
| s | Size        | 8 mm x 12 mm x 12 mm       |
| е | Brand       | TFL                        |