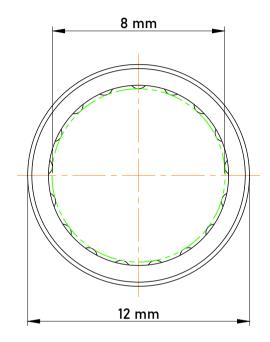

|   | Part Number | HF0812-KF, One Way Bearing |
|---|-------------|----------------------------|
| s | Size        | 8 mm x 12 mm x 12 mm       |
| е | Brand       | TFL                        |