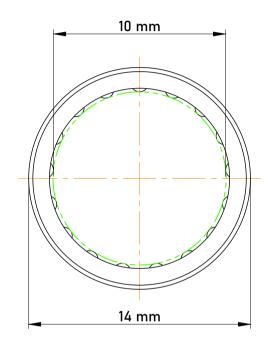

|             | Part Number | HF1012, One Way Bearing |
|-------------|-------------|-------------------------|
| s<br>,<br>r | Size        | 10 mm x 14 mm x 12 mm   |
| е           | Brand       | TFL                     |