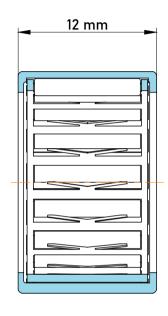

|             | Part Number | HF1012, One Way Bearing |
|-------------|-------------|-------------------------|
| s<br>,<br>r | Size        | 10 mm x 14 mm x 12 mm   |
| е           | Brand       | TFL                     |