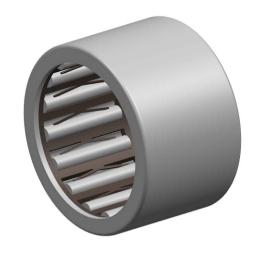

|             | Part Number | HF1012, One Way Bearing |
|-------------|-------------|-------------------------|
| s<br>,<br>r | Size        | 10 mm x 14 mm x 12 mm   |
| е           | Brand       | TFL                     |