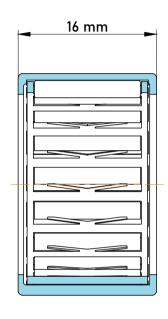

|   | Part Number | HF1216, One Way Bearing |
|---|-------------|-------------------------|
| s | Size        | 12 mm x 18 mm x 16 mm   |
| е | Brand       | TFL                     |