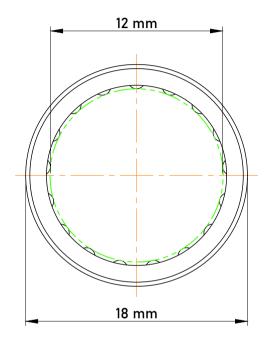

|   | Part Number | HF1216, One Way Bearing |
|---|-------------|-------------------------|
| s | Size        | 12 mm x 18 mm x 16 mm   |
| е | Brand       | TFL                     |