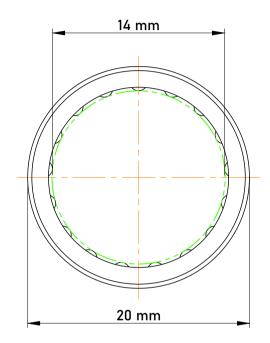

This file and any associated information

| Part Number | HF1416, One Way Bearing |
|-------------|-------------------------|
| Size        | 14 mm x 20 mm x 16 mm   |
| Brand       | TFL                     |