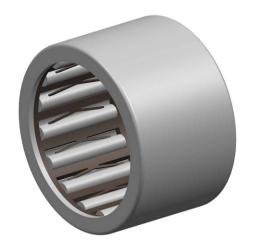

This file and any associated information

| Part Number | HF1416, One Way Bearing |
|-------------|-------------------------|
| Size        | 14 mm x 20 mm x 16 mm   |
| Brand       | TFL                     |