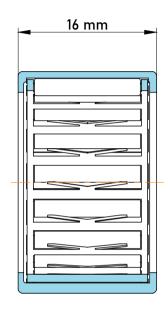

This file and any associated information

| Part Number | HF1416, One Way Bearing |
|-------------|-------------------------|
| Size        | 14 mm x 20 mm x 16 mm   |
| Brand       | TFL                     |