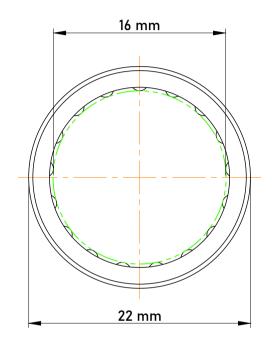

|   | Part Number | HF1616, One Way Bearing |
|---|-------------|-------------------------|
| s | Size        | 16 mm x 22 mm x 16 mm   |
| е | Brand       | TFL                     |