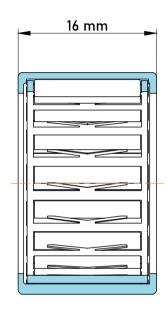

|   | Part Number | HF1616, One Way Bearing |
|---|-------------|-------------------------|
| s | Size        | 16 mm x 22 mm x 16 mm   |
| е | Brand       | TFL                     |