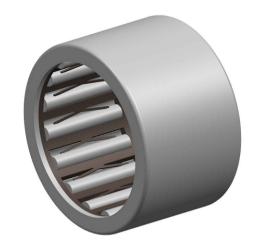

|   | Part Number | HF1616, One Way Bearing |
|---|-------------|-------------------------|
| s | Size        | 16 mm x 22 mm x 16 mm   |
| е | Brand       | TFL                     |