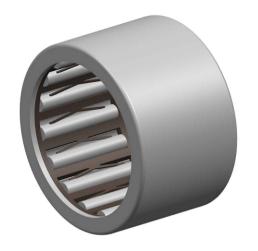

| Part Number | HF1816, One Way Bearing |
|-------------|-------------------------|
| Size        | 18 mm x 24 mm x 16 mm   |
| Brand       | TFL                     |