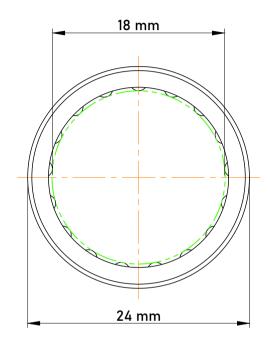

| Part Number | HF1816, One Way Bearing |
|-------------|-------------------------|
| Size        | 18 mm x 24 mm x 16 mm   |
| Brand       | TFL                     |