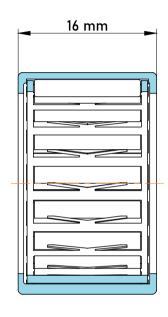

| Part Number | HF1816, One Way Bearing |
|-------------|-------------------------|
| Size        | 18 mm x 24 mm x 16 mm   |
| Brand       | TFL                     |