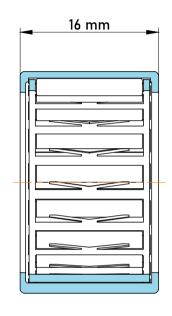

|             | Part Number | HF2016, One Way Bearing |
|-------------|-------------|-------------------------|
| s<br>,<br>r | Size        | 20 mm x 26 mm x 16 mm   |
| е           | Brand       | TFL                     |