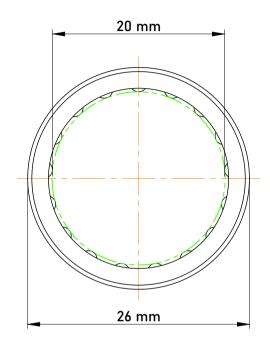

|             | Part Number | HF2016, One Way Bearing |
|-------------|-------------|-------------------------|
| s<br>,<br>r | Size        | 20 mm x 26 mm x 16 mm   |
| е           | Brand       | TFL                     |