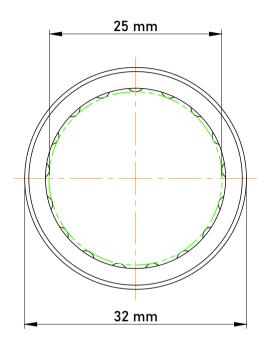

| Part Number | HF2520, One Way Bearing |
|-------------|-------------------------|
| Size        | 25 mm x 32 mm x 20 mm   |
| Brand       | TFL                     |