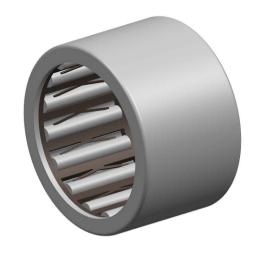

| Part Number | HF2520, One Way Bearing |
|-------------|-------------------------|
| Size        | 25 mm x 32 mm x 20 mm   |
| Brand       | TFL                     |