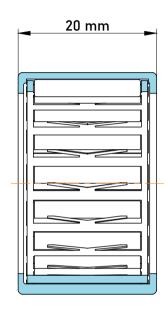

| Part Number | HF2520, One Way Bearing |
|-------------|-------------------------|
| Size        | 25 mm x 32 mm x 20 mm   |
| Brand       | TFL                     |