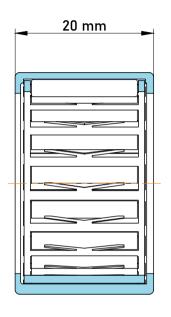

|   | Part Number | HF3520, One Way Bearing |
|---|-------------|-------------------------|
| s | Size        | 35 mm x 42 mm x 20 mm   |
| е | Brand       | TFL                     |