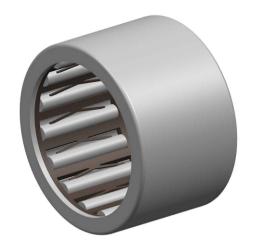

|   | Part Number | HF3520, One Way Bearing |
|---|-------------|-------------------------|
| s | Size        | 35 mm x 42 mm x 20 mm   |
| е | Brand       | TFL                     |