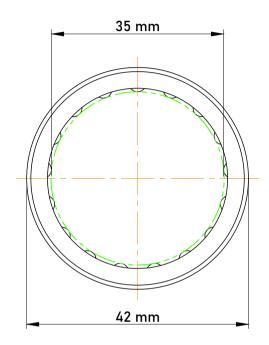

|   | Part Number | HF3520, One Way Bearing |
|---|-------------|-------------------------|
| s | Size        | 35 mm x 42 mm x 20 mm   |
| е | Brand       | TFL                     |