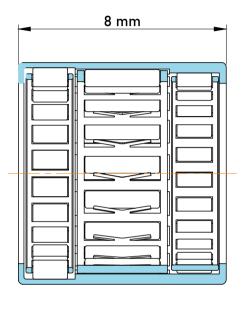

|             | Part Number | HFL0408-KF, One Way Bearing |
|-------------|-------------|-----------------------------|
| s<br>,<br>r | Size        | 4 mm x 8 mm x 8 mm          |
| е           | Brand       | TFL                         |