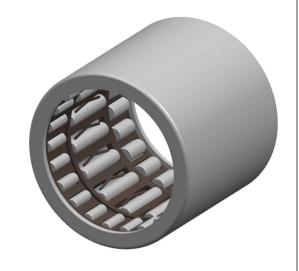

|             | Part Number | HFL0408-KF, One Way Bearing |
|-------------|-------------|-----------------------------|
| s<br>,<br>r | Size        | 4 mm x 8 mm x 8 mm          |
| е           | Brand       | TFL                         |