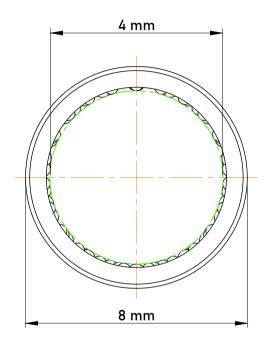

|             | Part Number | HFL0408-KF, One Way Bearing |
|-------------|-------------|-----------------------------|
| s<br>,<br>r | Size        | 4 mm x 8 mm x 8 mm          |
| е           | Brand       | TFL                         |