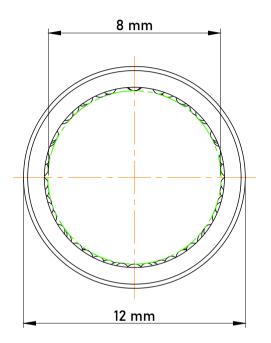

|   | Part Number | HFL0822, One Way Bearing |
|---|-------------|--------------------------|
| s | Size        | 8 mm x 12 mm x 22 mm     |
| е | Brand       | TFL                      |