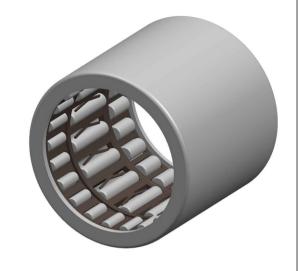

|   | Part Number | HFL0822, One Way Bearing |
|---|-------------|--------------------------|
| s | Size        | 8 mm x 12 mm x 22 mm     |
| е | Brand       | TFL                      |