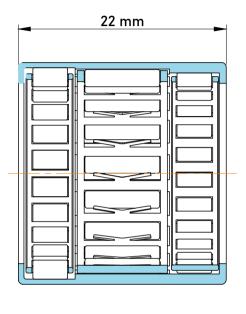

|   | Part Number | HFL0822, One Way Bearing |
|---|-------------|--------------------------|
| s | Size        | 8 mm x 12 mm x 22 mm     |
| е | Brand       | TFL                      |