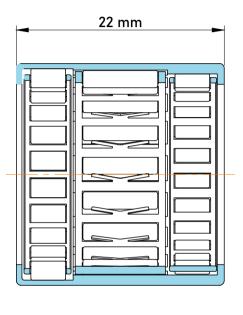

|             | Part Number | HFL1022, One Way Bearing |
|-------------|-------------|--------------------------|
| s<br>,<br>r | Size        | 10 mm x 14 mm x 22 mm    |
| е           | Brand       | TFL                      |