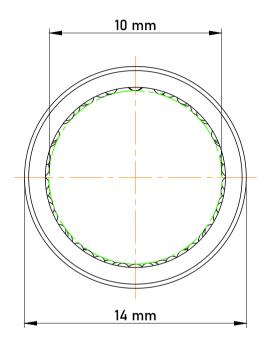

|             | Part Number | HFL1022, One Way Bearing |
|-------------|-------------|--------------------------|
| s<br>,<br>r | Size        | 10 mm x 14 mm x 22 mm    |
| е           | Brand       | TFL                      |