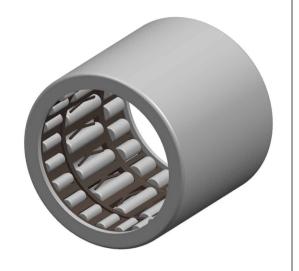

|             | Part Number | HFL1022, One Way Bearing |
|-------------|-------------|--------------------------|
| s<br>,<br>r | Size        | 10 mm x 14 mm x 22 mm    |
| е           | Brand       | TFL                      |