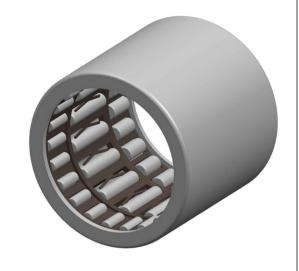

|             | Part Number | HFL1426, One Way Bearing |
|-------------|-------------|--------------------------|
| s<br>,<br>r | Size        | 14 mm x 20 mm x 26 mm    |
| е           | Brand       | TFL                      |