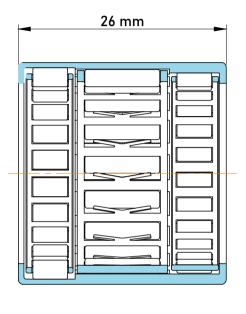

|             | Part Number | HFL1426, One Way Bearing |
|-------------|-------------|--------------------------|
| s<br>,<br>r | Size        | 14 mm x 20 mm x 26 mm    |
| е           | Brand       | TFL                      |