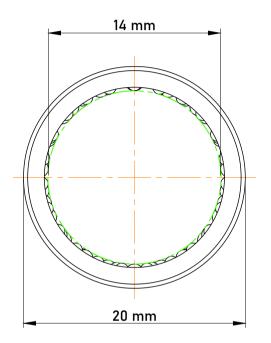

|             | Part Number | HFL1426, One Way Bearing |
|-------------|-------------|--------------------------|
| s<br>,<br>r | Size        | 14 mm x 20 mm x 26 mm    |
| е           | Brand       | TFL                      |