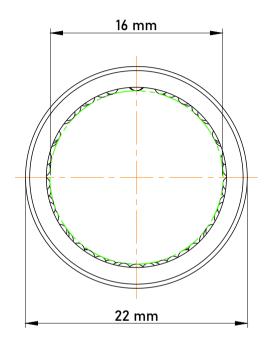

|   | Part Number | HFL1626, One Way Bearing |
|---|-------------|--------------------------|
| s | Size        | 16 mm x 22 mm x 26 mm    |
| е | Brand       | TFL                      |