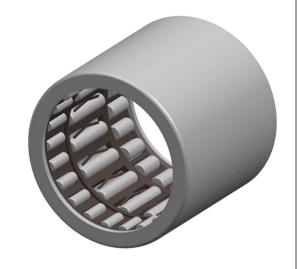

|   | Part Number | HFL1626, One Way Bearing |
|---|-------------|--------------------------|
| s | Size        | 16 mm x 22 mm x 26 mm    |
| е | Brand       | TFL                      |