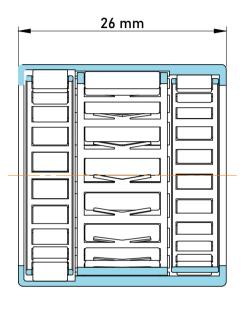

|   | Part Number | HFL1626, One Way Bearing |
|---|-------------|--------------------------|
| s | Size        | 16 mm x 22 mm x 26 mm    |
| е | Brand       | TFL                      |