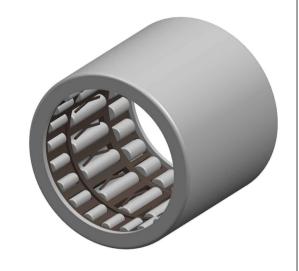

|             | Part Number | HFL1826, One Way Bearing |
|-------------|-------------|--------------------------|
| s<br>,<br>r | Size        | 18 mm x 24 mm x 26 mm    |
| е           | Brand       | TFL                      |