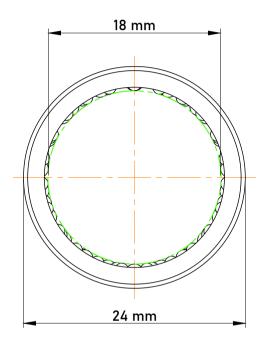

|             | Part Number | HFL1826, One Way Bearing |
|-------------|-------------|--------------------------|
| s<br>,<br>r | Size        | 18 mm x 24 mm x 26 mm    |
| е           | Brand       | TFL                      |