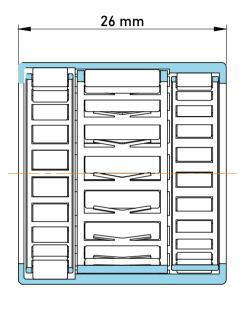

|             | Part Number | HFL1826, One Way Bearing |
|-------------|-------------|--------------------------|
| s<br>,<br>r | Size        | 18 mm x 24 mm x 26 mm    |
| е           | Brand       | TFL                      |