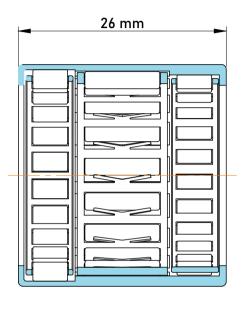

|   | Part Number | HFL2026, One Way Bearing |
|---|-------------|--------------------------|
| s | Size        | 20 mm x 26 mm x 26 mm    |
| е | Brand       | TFL                      |