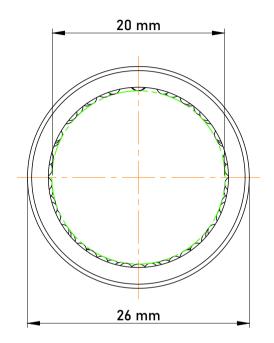

|   | Part Number | HFL2026, One Way Bearing |
|---|-------------|--------------------------|
| s | Size        | 20 mm x 26 mm x 26 mm    |
| е | Brand       | TFL                      |