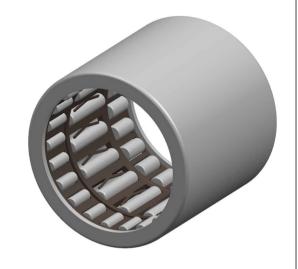

|   | Part Number | HFL2026, One Way Bearing |
|---|-------------|--------------------------|
| s | Size        | 20 mm x 26 mm x 26 mm    |
| е | Brand       | TFL                      |